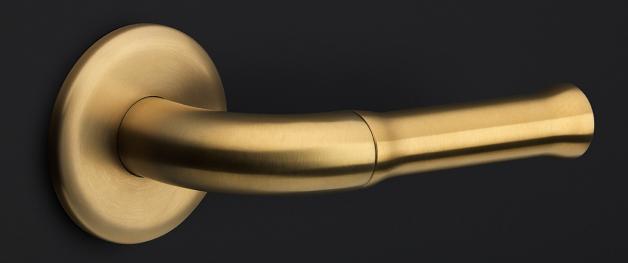

#### **Finishes**

- satin black
- polished stainless steel
- PVD satin gold

EV365 PA / 3101G001IPXX3 5-6-2025

## **NOUR**

by Edward van Vliet

Our NOUR series by Edward van Vliet combines an international appeal and aesthetic with excellent ergonomic features. The door handle's design perfectly fits into the shape of your hand thanks to the streamlined silhouettes. In addition to its excellent ergonomic factor, this special design has drawn on many aesthetic influences from the Far and Middle East. The NOUR series concerns a comprehensive total concept collection including door, window, and furniture fittings and received a German Design Award thanks to its range of unique characteristics, one of which being its inherent flexibility. The range has a modular structure, so that the grips can be replaced and other colours substituted. This allows for a variety of stunning combinations of polished stainless steel, PVD matt gold, matt black, and matt white, completed with a signature or logo specially designed for FORMANI.