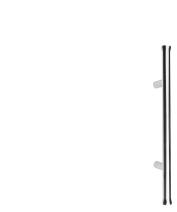

### **EV365 PA**

set of pull handles including back to back fixings

#### **Product information**

Code: 3101G001IPXX3

Finish: polished stainless steel

UNIT: Pair

Collection: NOUR

Designer: Edward van Vliet EAN code: 8718009254271