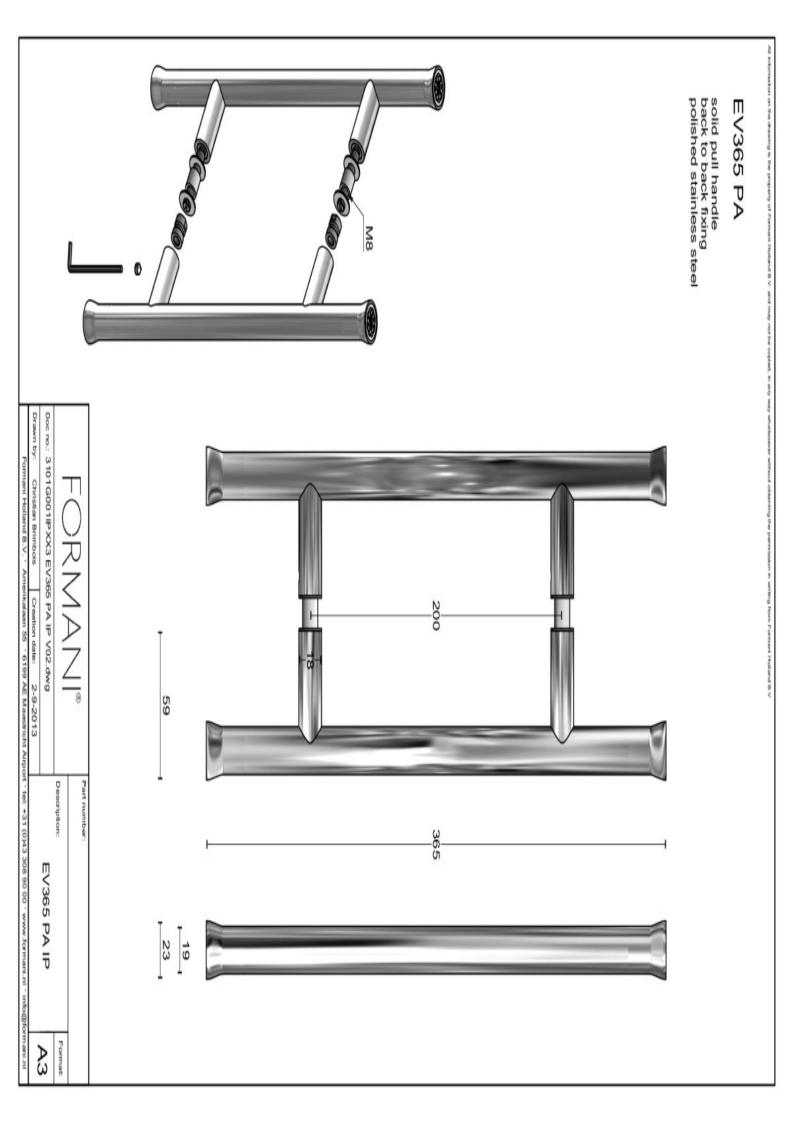

### **EV365 PA**

set of pull handles including back to back fixings

#### **Product information**

Code: 3101G001IPXX3

Finish: polished stainless steel

UNIT: Pair

Collection: NOUR

Designer: Edward van Vliet EAN code: 8718009254271